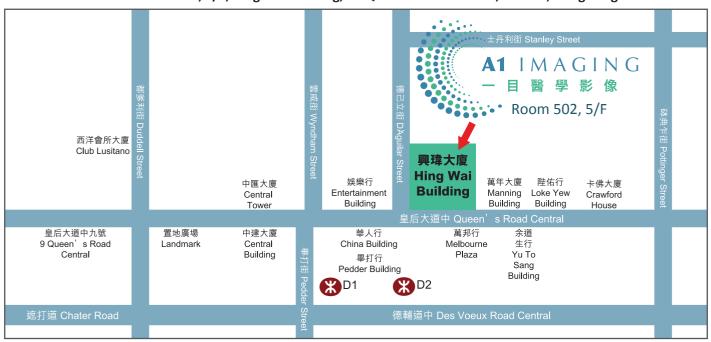

## **LOCATION**

## Address: Unit 502, 5/F, Hing Wai Building, 36 Queen's Road Central, Central, Hong Kong

Precision Imaging · Exceptional Care 精 準 成 像 · 卓 越 關 懷